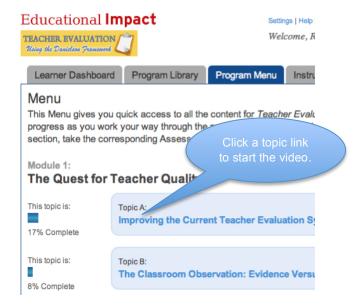

## STEP 7: View the Program Menu

At the program menu, click on a topic within the module you wish to view, and the video should begin to play automatically, once enough of the video has been streamed to your computer.