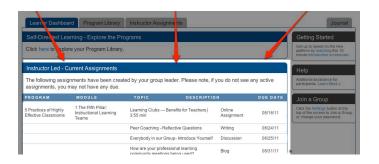

# STEP 8: (Optional): Accessing Instructor Led Courses

Your school system, college or organization has the option of creating customized instructor led courses that utilize video segments from the El Online Academy, combined with other files, web links, discussion boards and blogs selected by your instructor. To take advantage of this capability your school system must first create the course and assign you an instructor. The instructor must provide you with a special code to join the group taking the course. Once you join a group/course your assignments will appear on your Learner dashboard